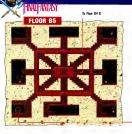

# (Instle (Af Arden)

The Castle Of Ordeal is aptly named—the inhabitants are fierce, the mazes are deviaus and the goal is unclear. Three floars of constant danger and battle await those who enter, but you have no chaice. Make sure your HP is full and that you have 99 Heal Potions

# mies in The Castle Of On OBB 00.38 00 43 Op.63 Op.63

# + Battle Tits

Many powerful magic users dwell in the Castle. Against some of these you'll have little defense. The INV2 spell helps the warriors dodge, MUTF works on many, such as the Medusas, AFIR is a must against the Mangats. Use these defensive spells at the start of an attack and always consult the appropriate table for information about the enemy who is attacking.

# + The Column Maze

The second floor of the Castle is a maze of closed rooms. If you touch a column, however, you'll be transported to one of the other moms. Follow the let ters from A to H in alphabetical order and you'll reach the third floor quickly. This will reduce the number of attacks you face while in the Castle